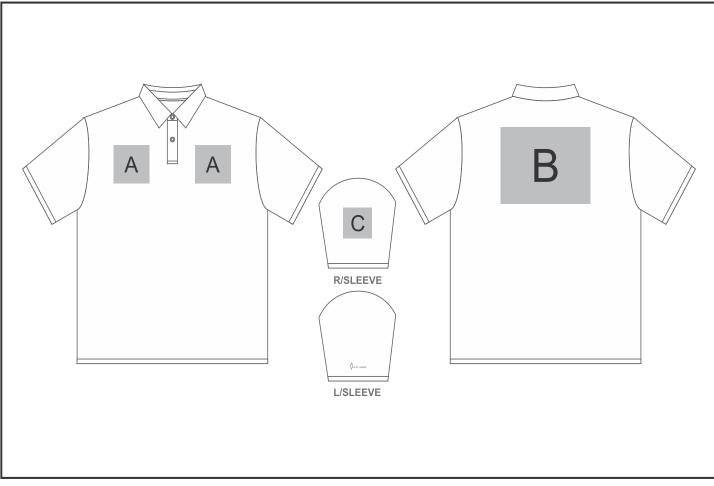

## **Branding Options:**

| Position | Branding Method (Branding Code)       | No. of Colours | Dimension             |
|----------|---------------------------------------|----------------|-----------------------|
| A        | Embroidery (EM-CLOTHING)              | N/A            | 80mm wide x 80mm high |
| А        | Screen Print (SP)                     | 1 Colour       | 80mm wide x 80mm high |
| А        | Digital Transfer Clothing A6 (DTC-A6) | Full Colour    | 80mm wide x 80mm high |

| В | Embroidery (EM-CLOTHING)              | N/A         | 120mm wide x 100mm high |
|---|---------------------------------------|-------------|-------------------------|
| В | Screen Print (SP)                     | 1 Colour    | 200mm wide x 200mm high |
| В | Digital Transfer Clothing A6 (DTC-A6) | Full Colour | 148mm wide x 105mm high |
| В | Digital Transfer Clothing A5 (DTC-A5) | Full Colour | 210mm wide x 148mm high |

| В | Digital Transfer Clothing A4 (DTC-A4) | Full Colour | 250mm wide x 200mm high |
|---|---------------------------------------|-------------|-------------------------|
|   | 1                                     |             |                         |
| С | Embroidery (EM-CLOTHING)              | N/A         | 80mm wide x 60mm high   |
| С | Screen Print (SP)                     | 1 Colour    | 80mm wide x 80mm high   |
| С | Digital Transfer Clothing A6 (DTC-A6) | Full Colour | 80mm wide x 80mm high   |